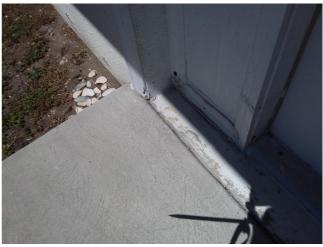

#### ADDENDUM

- Bottom of the front door, it's door frame and trim.

- Garage base boards and trim throughout; bottom of the service door frame; Bottom of the garage door frame and trim.

- Porch bathroom wall ceiling and around it's window frame.

Wood decay (garage service door)

Wood decay (garage door)

Conducive conditions (planter)

Wood decay (garage service door)

Wood decay (garage door)

Wood decay (front door)

Wood decay (garage base boards)

Wood decay (garage base boards)

Wood decay (front door)

Wood decay (garage base boards)

Wood decay (porch bath window)

Wood decay (porch bath window)

Wood decay (porch bath window)