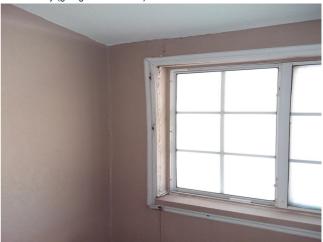

#### ADDENDUM

- Bottom of the front door, it's door frame and trim.

- Garage base boards and trim throughout; bottom of the service door frame; Bottom of the garage door frame and trim.

- Porch bathroom wall ceiling and around it's window frame.

Wood decay (front door)

Wood decay (garage base boards)

Wood decay (porch bath window)

Wood decay (porch bath window)

Wood decay (porch bath window)