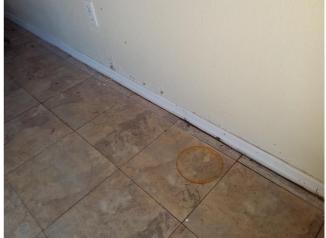

#### ADDENDUM

- Bottom of the front door, it's door frame and trim.

- Garage base boards and trim throughout; bottom of the service door frame; Bottom of the garage door frame and trim.

- Porch bathroom wall ceiling and around it's window frame.

Wood decay (garage service door)

Wood decay (garage door)

Conducive conditions (planter)

Wood decay (garage service door)

Wood decay (garage door)

Wood decay (front door)

Wood decay (garage base boards)

Wood decay (garage base boards)

Wood decay (front door)

Wood decay (garage base boards)

Wood decay (porch bath window)

Wood decay (porch bath window)

Wood decay (porch bath window)