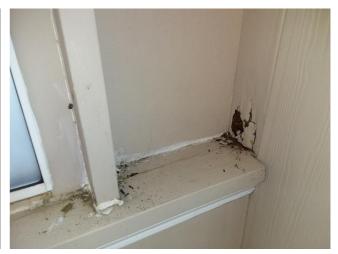

#### Location of wood decay observed:

#### ADDENDUM

- Bottom of the front door, it's door frame and trim.

- Garage base boards and trim throughout; bottom of the service door frame; Bottom of the garage door frame and trim.

- Porch bathroom wall ceiling and around it's window frame.

Wood decay (front door)

Wood decay (garage base boards)

Wood decay (porch bath window)

Wood decay (porch bath window)

Wood decay (porch bath window)