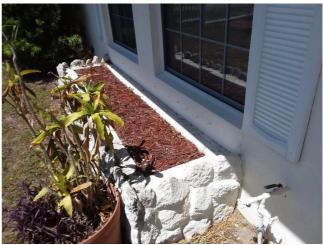

Conducive conditions for subterranean termites:

- Flower bed planters at front window.

- On-grade wood frame construction at enclosed garage and Northeast side of the house (bedroom & office). - Roof leaking into rear porch bathroom.

Wood decay (garage service door)

Wood decay (garage door)

Conducive conditions (planter)

Wood decay (garage service door)

Wood decay (garage door)

Wood decay (front door)

Wood decay (garage base boards)

Wood decay (garage base boards)