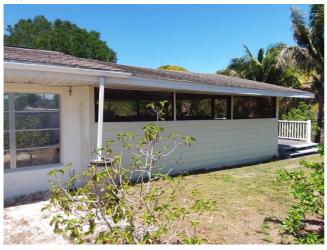

#### ADDENDUM

- Bottom of the front door, it's door frame and trim.

- Garage base boards and trim throughout; bottom of the service door frame; Bottom of the garage door frame and trim.

- Porch bathroom wall ceiling and around it's window frame.

Conducive conditions for subterranean termites:

- Flower bed planters at front window.

- On-grade wood frame construction at enclosed garage and Northeast side of the house (bedroom & office). - Roof leaking into rear porch bathroom.

Wood decay (front door)

Wood decay (garage base boards)

Wood decay (porch bath window)

Wood decay (porch bath window)

Wood decay (porch bath window)