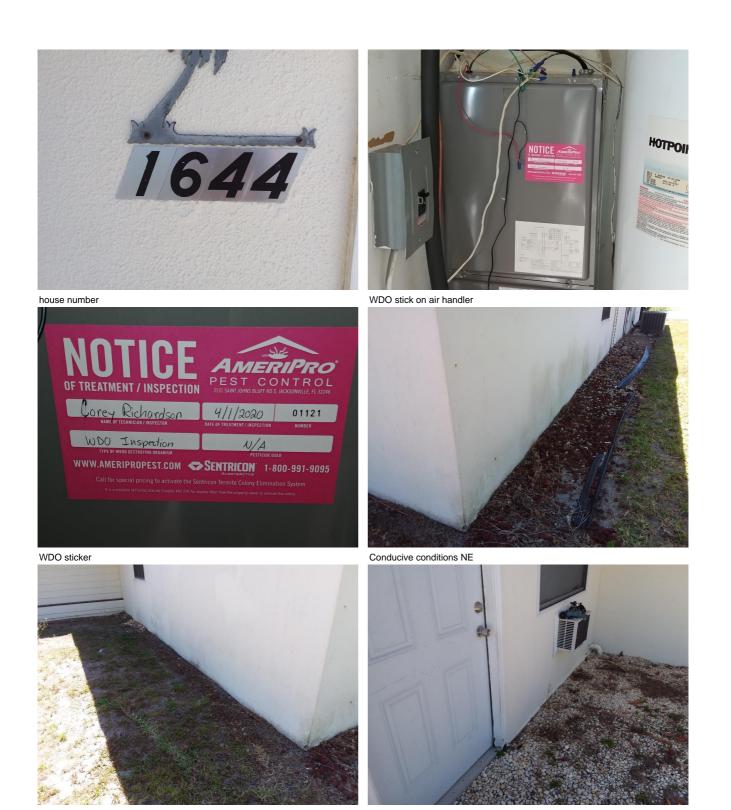

|                                                                                                                                                                                                                                                                                                                                                                                                                                                               | MATION on the sta          | ESSIBLE AREAS: The following areas of the structure(s)inspected were obstructed or tus of wood-destroying organisms or damage from wood-destroying organisms in these                                        | e areas          |  |  |
|---------------------------------------------------------------------------------------------------------------------------------------------------------------------------------------------------------------------------------------------------------------------------------------------------------------------------------------------------------------------------------------------------------------------------------------------------------------|----------------------------|--------------------------------------------------------------------------------------------------------------------------------------------------------------------------------------------------------------|------------------|--|--|
|                                                                                                                                                                                                                                                                                                                                                                                                                                                               |                            | sumer information on Page 1, Section 2; the following specific areas were not visible and s and reasons for the inaccessibility are stated below:                                                            | l/or             |  |  |
| ATTIC                                                                                                                                                                                                                                                                                                                                                                                                                                                         | SPECIFIC AREAS:            | Wood framing members covered by insulation in the attic throughout. Attic sections with a flat roof. Attic areas over the rear porch, living room, family room, kitchen, garage, north bedroom and bathroom. |                  |  |  |
|                                                                                                                                                                                                                                                                                                                                                                                                                                                               |                            | n blocks view of wood members. Sections of the attic areas were inaccessible due to headroom or have ce access available.                                                                                    |                  |  |  |
|                                                                                                                                                                                                                                                                                                                                                                                                                                                               | SPECIFIC AREAS:            | Various portions of walls, wood trim, closets, cabinets, etc.                                                                                                                                                |                  |  |  |
|                                                                                                                                                                                                                                                                                                                                                                                                                                                               | REASON: Home is            | fully furnished. Stored items and belongings throughout.                                                                                                                                                     |                  |  |  |
|                                                                                                                                                                                                                                                                                                                                                                                                                                                               | SPECIFIC AREAS:            | <u>N/A</u>                                                                                                                                                                                                   |                  |  |  |
|                                                                                                                                                                                                                                                                                                                                                                                                                                                               | REASON: <u>N/A</u>         |                                                                                                                                                                                                              |                  |  |  |
|                                                                                                                                                                                                                                                                                                                                                                                                                                                               | SPECIFIC AREAS:            | N/A                                                                                                                                                                                                          |                  |  |  |
|                                                                                                                                                                                                                                                                                                                                                                                                                                                               | REASON: <u>N/A</u>         |                                                                                                                                                                                                              |                  |  |  |
|                                                                                                                                                                                                                                                                                                                                                                                                                                                               | SPECIFIC AREAS:            | <u>N/A</u>                                                                                                                                                                                                   |                  |  |  |
|                                                                                                                                                                                                                                                                                                                                                                                                                                                               | REASON: <u>N/A</u>         |                                                                                                                                                                                                              |                  |  |  |
|                                                                                                                                                                                                                                                                                                                                                                                                                                                               |                            | - NOTICE OF INSPECTION AND TREATMENT INFORMATION                                                                                                                                                             |                  |  |  |
| EVIDENCE of previous trea                                                                                                                                                                                                                                                                                                                                                                                                                                     | tment observed:            | Yes 🗹 No If Yes, the structure exhibits evidence of previous treatment. List what was obse                                                                                                                   | rved:            |  |  |
| (State what visible evidence was observed to suggest possible previous treatment - use additional page if necessary) NOTE: The inspecting company can give no assurances with regard to work done by other companies. The company that performed the treatment should be contacted for information on treatment history and any warranty or service agreement which may be in place. A Notice of inspection has been affixed to the structure at: Air Handler |                            |                                                                                                                                                                                                              |                  |  |  |
| Types of Termites:                                                                                                                                                                                                                                                                                                                                                                                                                                            | N/A                        |                                                                                                                                                                                                              |                  |  |  |
| This Company has trea                                                                                                                                                                                                                                                                                                                                                                                                                                         | ted the structure(s) a     | at the time of inspection $\Box$ YES 🗹 NO                                                                                                                                                                    |                  |  |  |
| If YES, Common name of or                                                                                                                                                                                                                                                                                                                                                                                                                                     | ganism treated: <u>N/A</u> |                                                                                                                                                                                                              |                  |  |  |
| Name of pesticide used: <u>Name of pesticide used</u>                                                                                                                                                                                                                                                                                                                                                                                                         | I/A                        | Terms and Conditions of Treatment: <u>N/A</u>                                                                                                                                                                |                  |  |  |
| Method of treatment: Whole Structure Spot Treatment N/A                                                                                                                                                                                                                                                                                                                                                                                                       |                            |                                                                                                                                                                                                              |                  |  |  |
| Specify Treatment Notice Lo                                                                                                                                                                                                                                                                                                                                                                                                                                   | ocation: N/A               |                                                                                                                                                                                                              | _                |  |  |
|                                                                                                                                                                                                                                                                                                                                                                                                                                                               | S                          | ECTION 5 - COMMENTS AND FINANCIAL DISCLOSURE                                                                                                                                                                 |                  |  |  |
| Comments : Reading the attached recom                                                                                                                                                                                                                                                                                                                                                                                                                         | nendation pages(s) w       | vill give you a better understanding of the property inspected.<br>(Use additional pages, if necessary)                                                                                                      | -                |  |  |
| Neither the Company (L<br>or with any party other t                                                                                                                                                                                                                                                                                                                                                                                                           | -                          | spector has any financial interest in the property inspected or is associated in any way in the trans<br>urposes.                                                                                            | -<br>-<br>action |  |  |
| Signature of License or                                                                                                                                                                                                                                                                                                                                                                                                                                       | Agent: Cour                | Date: <u>4/2/2020</u>                                                                                                                                                                                        | )                |  |  |
| Address of Property Ins                                                                                                                                                                                                                                                                                                                                                                                                                                       | pected:                    | THIS IS PAGE TWO OF A TWO PAGE REPORT                                                                                                                                                                        | 020              |  |  |
| FDACS-13645 Rev.10/15                                                                                                                                                                                                                                                                                                                                                                                                                                         |                            |                                                                                                                                                                                                              |                  |  |  |

Conducive conditions for subterranean termites:

- Flower bed planters at front window.

- On-grade wood frame construction at enclosed garage and Northeast side of the house (bedroom & office). - Roof leaking into rear porch bathroom.