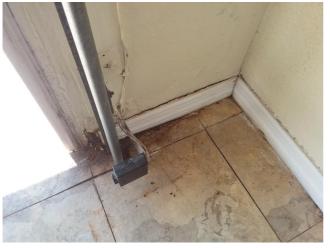

#### Location of wood decay observed:

#### ADDENDUM

- Bottom of the front door, it's door frame and trim.

- Garage base boards and trim throughout; bottom of the service door frame; Bottom of the garage door frame and trim.

- Porch bathroom wall ceiling and around it's window frame.

Wood decay (garage service door)

Wood decay (garage door)

Conducive conditions (planter)

Wood decay (garage service door)

Wood decay (garage door)

Wood decay (front door)

Wood decay (garage base boards)

Wood decay (garage base boards)

Wood decay (front door)

Wood decay (garage base boards)

Wood decay (porch bath window)

Wood decay (porch bath window)

Wood decay (porch bath window)