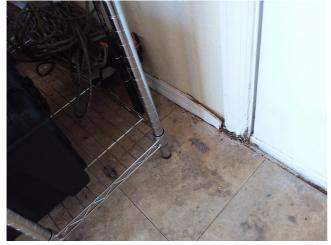

#### ADDENDUM

- Bottom of the front door, it's door frame and trim.

- Garage base boards and trim throughout; bottom of the service door frame; Bottom of the garage door frame and trim.

- Porch bathroom wall ceiling and around it's window frame.

Wood decay (garage service door)

Wood decay (garage door)

Conducive conditions (planter)

Wood decay (garage service door)

Wood decay (garage door)

Wood decay (front door)

Wood decay (garage base boards)

Wood decay (garage base boards)

Wood decay (front door)

Wood decay (garage base boards)

Wood decay (porch bath window)

Wood decay (porch bath window)

Wood decay (porch bath window)