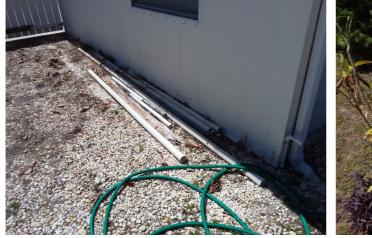

#### ADDENDUM

- Bottom of the front door, it's door frame and trim.

- Garage base boards and trim throughout; bottom of the service door frame; Bottom of the garage door frame and trim.

- Porch bathroom wall ceiling and around it's window frame.

Wood decay (garage service door)

Wood decay (garage door)

Conducive conditions (planter)

Wood decay (garage service door)

Wood decay (garage door)

Wood decay (front door)

Wood decay (garage base boards)

Wood decay (garage base boards)