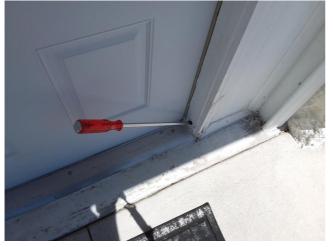

#### Location of wood decay observed:

#### ADDENDUM

- Bottom of the front door, it's door frame and trim.

- Garage base boards and trim throughout; bottom of the service door frame; Bottom of the garage door frame and trim.

- Porch bathroom wall ceiling and around it's window frame.

Wood decay (garage service door)

Wood decay (garage door)

Conducive conditions (planter)

Wood decay (garage service door)

Wood decay (garage door)

Wood decay (front door)

Wood decay (garage base boards)

Wood decay (garage base boards)

Wood decay (front door)

Wood decay (garage base boards)

Wood decay (porch bath window)

Wood decay (porch bath window)

Wood decay (porch bath window)