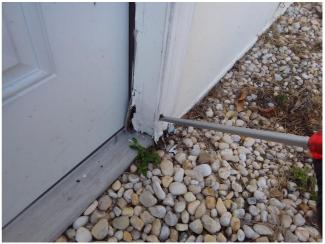

#### Location of wood decay observed:

#### ADDENDUM

- Bottom of the front door, it's door frame and trim.

- Garage base boards and trim throughout; bottom of the service door frame; Bottom of the garage door frame and trim.

- Porch bathroom wall ceiling and around it's window frame.

Wood decay (garage service door)

Wood decay (garage door)

Conducive conditions (planter)

Wood decay (garage service door)

Wood decay (garage door)

Wood decay (front door)

Wood decay (garage base boards)

Wood decay (garage base boards)

Wood decay (front door)

Wood decay (garage base boards)

Wood decay (porch bath window)

Wood decay (porch bath window)

Wood decay (porch bath window)