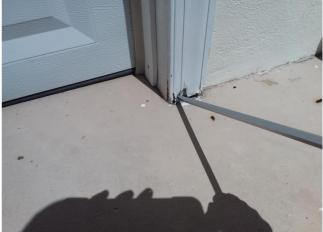

#### Location of wood decay observed:

#### ADDENDUM

- Bottom of the front door, it's door frame and trim.

- Garage base boards and trim throughout; bottom of the service door frame; Bottom of the garage door frame and trim.

- Porch bathroom wall ceiling and around it's window frame.

Wood decay (garage service door)

Wood decay (garage door)

Conducive conditions (planter)

Wood decay (garage service door)

Wood decay (garage door)

Wood decay (front door)

Wood decay (garage base boards)

Wood decay (garage base boards)

Wood decay (front door)

Wood decay (garage base boards)

Wood decay (porch bath window)

Wood decay (porch bath window)

Wood decay (porch bath window)