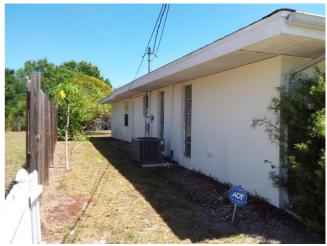

Conducive conditions for subterranean termites:

- Flower bed planters at front window.

- On-grade wood frame construction at enclosed garage and Northeast side of the house (bedroom & office). - Roof leaking into rear porch bathroom.

West

South (rear porch)

East

North

1

Conducive conditions NE

Conducive conditions (garage)

Conducive conditions (garage)