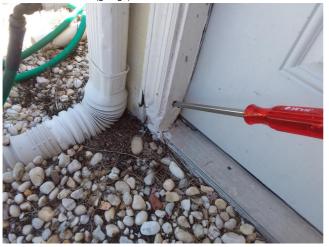

#### ADDENDUM

- Bottom of the front door, it's door frame and trim.

- Garage base boards and trim throughout; bottom of the service door frame; Bottom of the garage door frame and trim.

- Porch bathroom wall ceiling and around it's window frame.

Wood decay (garage service door)

Wood decay (garage door)

Conducive conditions (planter)

Wood decay (garage service door)

Wood decay (garage door)

Wood decay (front door)

Wood decay (garage base boards)

Wood decay (garage base boards)