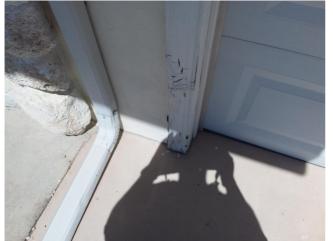

#### ADDENDUM

- Bottom of the front door, it's door frame and trim.

- Garage base boards and trim throughout; bottom of the service door frame; Bottom of the garage door frame and trim.

- Porch bathroom wall ceiling and around it's window frame.

Wood decay (garage service door)

Wood decay (garage door)

Conducive conditions (planter)

Wood decay (garage service door)

Wood decay (garage door)

Wood decay (front door)

Wood decay (garage base boards)

Wood decay (garage base boards)

Wood decay (front door)

Wood decay (garage base boards)

Wood decay (porch bath window)

Wood decay (porch bath window)

Wood decay (porch bath window)